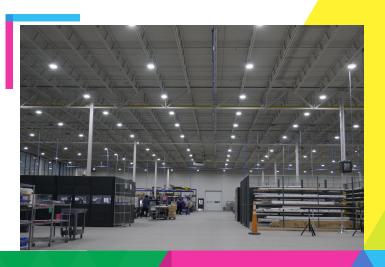

## Spider Company - Rockford

Spider Co. specializes in in high-quaility, preciesion machined aircraft components. Thier commitment to perfection demands that they have abundant and reliable lighting solutions throughout their facilities. We provided them with 435 of our 150 Watt LED UFO High-bay fixtures to replace their old 400 Watt HPS fixtures. Their upgrade resulted in 436,322 kWh of energy being reduced annually which translates to \$34,907 saved every year.