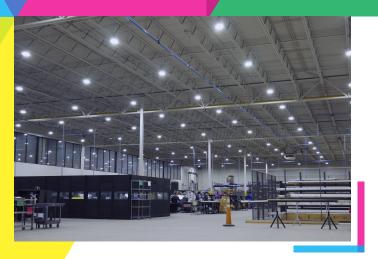

## Spider Company - Rockford

Spider Co. specializes in in high-quaility, preciesion machined aircraft components. Thier commitment to perfection demands that they have abundant and reliable lighting solutions throughout their facilities. We provided them with 435 of our 150 Watt LED UFO High-bay fixtures to replace their old 400 Watt HPS fixtures. Their upgrade resulted in 436,322 kWh of energy being reduced annually which translates to \$34,907 saved every year.