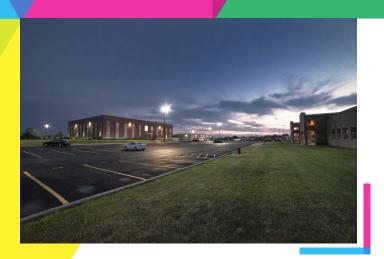

## Illinois School District 300 - Parking Lot

Illinois School District 300, the 6th largest school district in Illinois, dpeneds on LED Rite for all its lighting upgrades. Below is an example where we provided them with 57 of our 150/240 Watt LED LT Area fixtures to replace their old 400/1,000 Watt Metale Halide fixtures in the parking lot of their administration building. Their upgrade resulted in 82,764 kWh of energy being reduced annually which translates to \$6,946 saved every year.