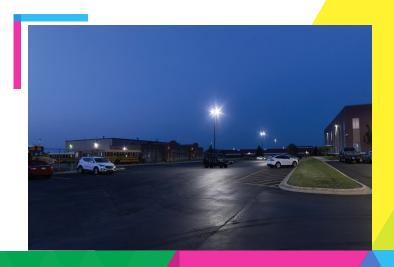

## Illinois School District 300 - Parking Lot

Illinois School District 300, the 6th largest school district in Illinois, dpeneds on LED Rite for all its lighting upgrades. Below is an example where we provided them with 57 of our 150/240 Watt LED LT Area fixtures to replace their old 400/1,000 Watt Metale Halide fixtures in the parking lot of their administration building. Their upgrade resulted in 82,764 kWh of energy being reduced annually which translates to \$6,946 saved every year.