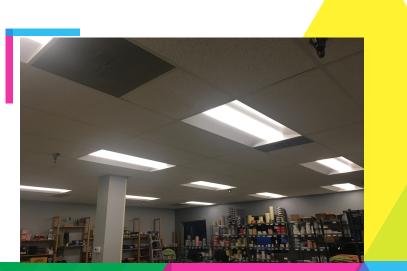

## **Chicago Importing**

Chicago Importing specializes in the importing of delicious Western European Specialty foods. Established in 1935, Chicago Importing contacted LED Rite when they were looking to bring their lighting infastructure into the 21st century. We provided them with 43 of our 150 Watt LED Highbay Fixtures to replace their old 400 Watt HPS fixtures and 40 of our 42 Watt LED Troffer Fixtures to replace their old 164 Watt T12 fixtures. Their upgrade resulted in 109,100 kWh of energy being reduced annually which translates to \$6,420 saved every year.