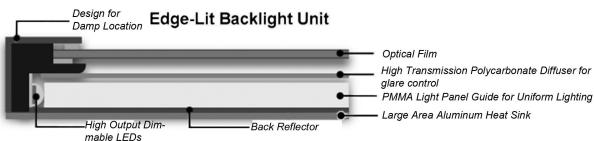

## Replace Your Fluorescent Lighting With Our Ultra Thin Edge-lit LED Panel Lights

- Seamless powder-coated aluminum frame for sleek and light weight design
- Large surface aluminum heatsink back plate for rapid heat dissipation.
- Fully isolated, constant current LED driver for stable and uniform lighting from all view angles.
- -PMMA light panel guide to efficiently direct the light downward while scattering it evently.
- -Polycarbonate diffuser eliminates glare.
- -Quality performance and inexpensive for great value.