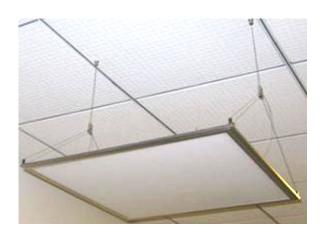

#### **Hanging Mount Kit**

Wirerope for suspension mounting (ceiling) Available for: 1x4, 2x2, & 2x4