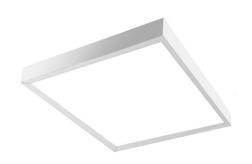

#### **Surface Mount Kit**

Surface mounting fixture (ceiling/wall) Available for: 1x4, 2x2, & 2x4

#### **Hanging Mount Kit**

Wirerope for suspension mounting (ceiling) Available for: 1x4, 2x2, & 2x4